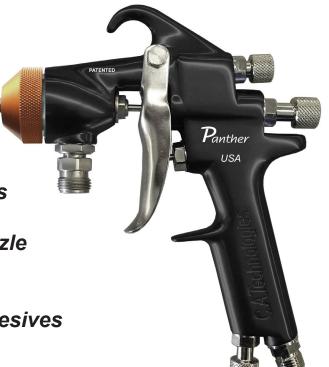

# Panther 100Gx 1590

#### 100 Series Waterborne Adhesive Setup

The Panther 100G x 1590 is a high quality conventional air spray gun designed for glue/adhesive applications of all types. The fluid nozzle and air cap are engineered to prevent product shearing. This gun comes standard with stainless steel fluid passages.

#### Features

- Forged Aluminum Body
- Stainless Steel Fluid Passages
- Special Air Cap and Fluid Nozzle Prevent Product Shearing
- Designed for Waterborne Adhesives