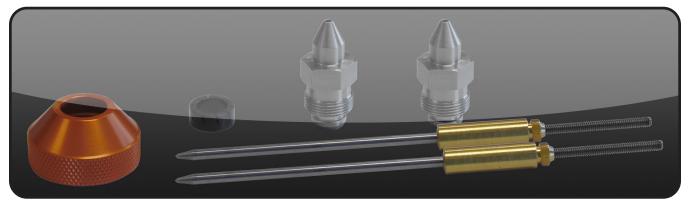

#### 100 Series Waterborne Adhesive Setup

The Panther 100G x 1590 is a high quality conventional air spray gun designed for glue/adhesive applications of all types. The fluid nozzle and air cap are engineered to prevent product shearing. This gun comes standard with stainless steel fluid passages.

#### Features

- Forged Aluminum Body
- Stainless Steel Fluid Passages
- Special Air Cap and Fluid Nozzle Prevent Product Shearing
- Designed for Waterborne Adhesives