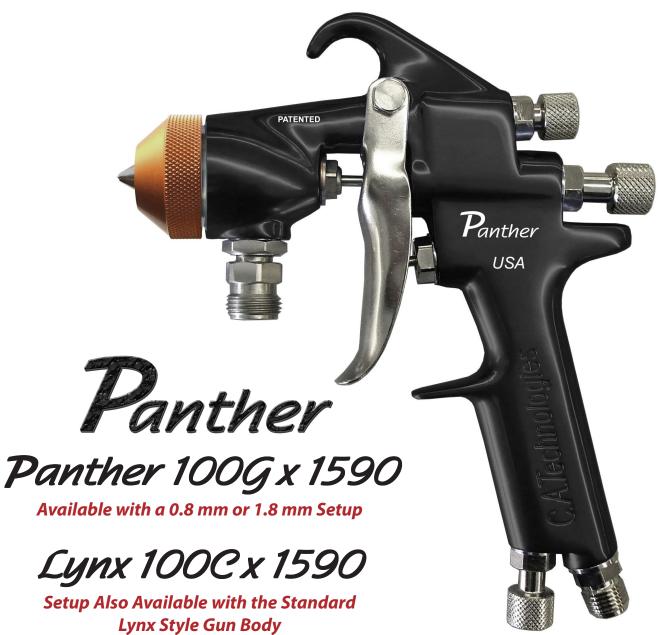

# Panther 100Gx 1590

### Panther 100G x 1590

## Panther 100G x 1590

"Conventional Dependability"