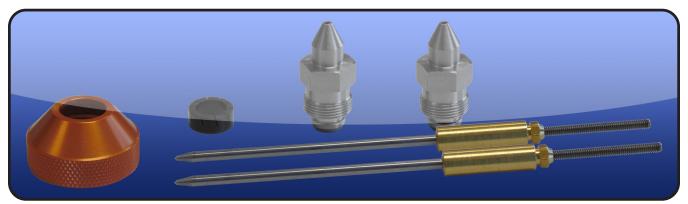

### 100 Series Conventional Waterborne Adhesive Setup

The Lynx 100C x 1590 is a high quality conventional air spray gun designed for glue/adhesive applications of all types. The fluid nozzle and air cap are engineered to prevent product shearing. This gun comes standard with stainless steel fluid passages.

### **Features**

- Forged Aluminum Body
- Stainless Steel Fluid Passages
- Special Air Cap and Fluid Nozzle Prevent Product Shearing
- Designed for Waterborne Adhesives
- Requires 12.5 CFM with 1590 Setup