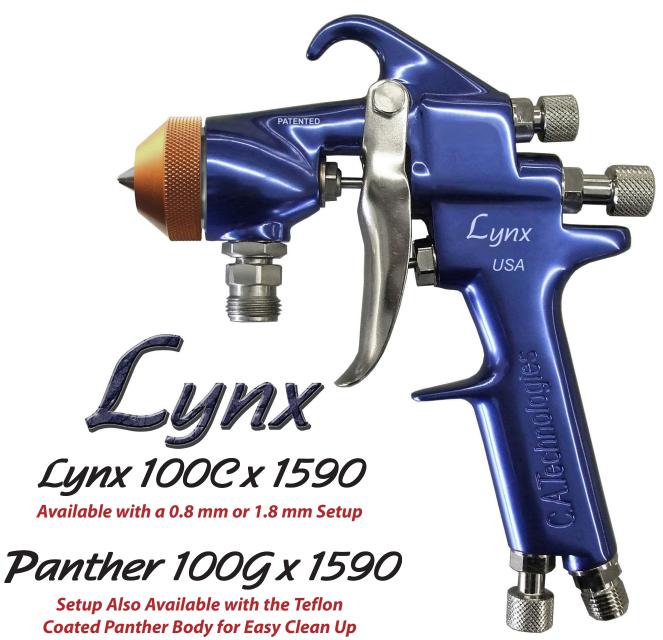

# Lynx 100Cx 1590

### 100 Series Conventional Waterborne Adhesive Setup

The Lynx 100C x 1590 is a high quality conventional air spray gun designed for glue/adhesive applications of all types. The fluid nozzle and air cap are engineered to prevent product shearing. This gun comes standard with stainless steel fluid passages.

## Lynx 100Cx 1590

### **Features**

- Forged Aluminum Body
- Stainless Steel Fluid Passages
- Special Air Cap and Fluid Nozzle Prevent Product Shearing
- Designed for Waterborne Adhesives
- Requires 12.5 CFM with 1590 Setup