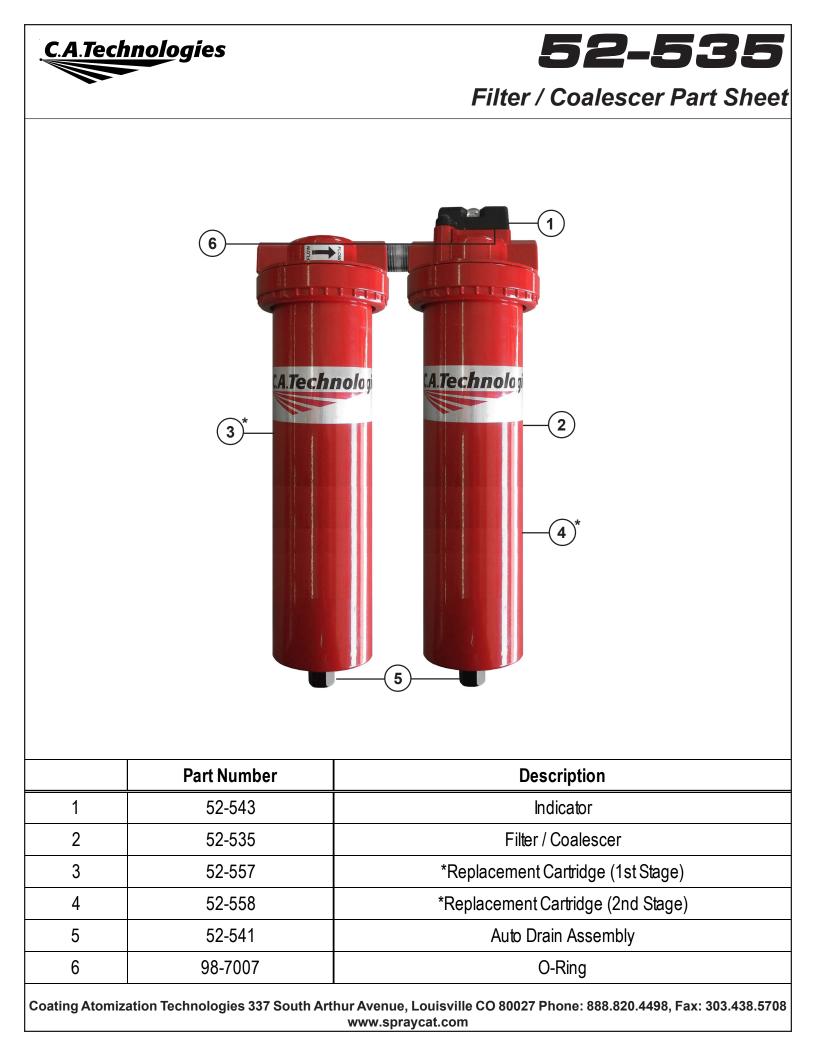

| Filters                             |        |                                                                                                                                                                                                                                                                                                                                                                                                                                                                                                      |
|-------------------------------------|--------|----------------------------------------------------------------------------------------------------------------------------------------------------------------------------------------------------------------------