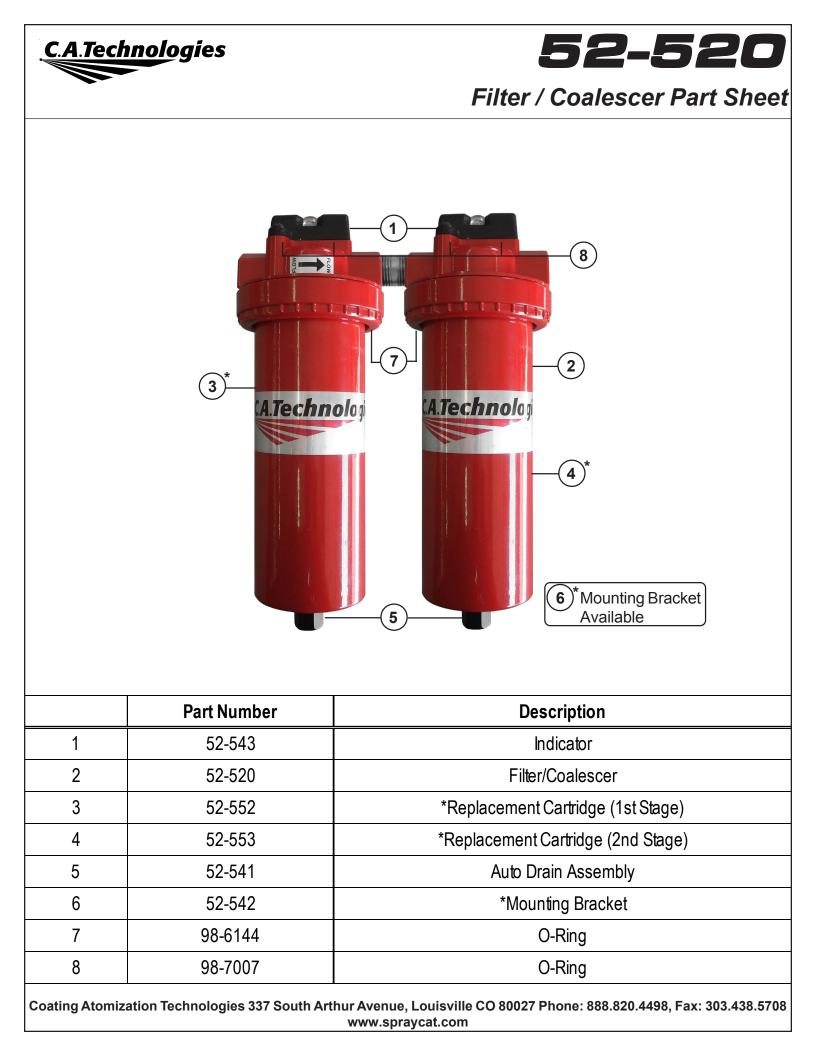

| Filters                             |        |                                                                                                                                                                                                                                                                                                                                                                                                                                                                                                      |
|-------------------------------------|--------|----------------------------------------------------------------------------------------------------------------------------------------------------------------------------------------------------------------------