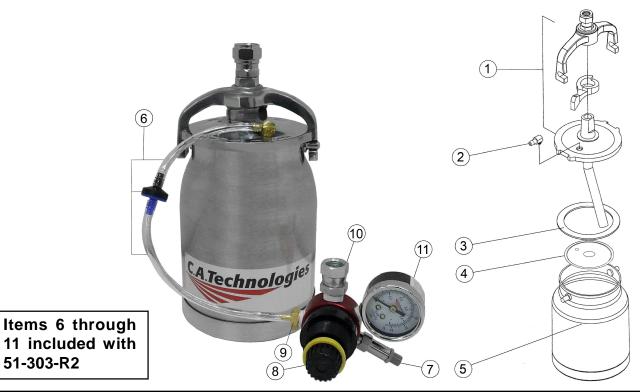

## 51-303-R2

PRESSURE CUP (R2 INCLUDES REGULATOR) PART SHEET **PRODUCT INFORMATION** 

| 51-303      | Part Number | Description                      |
|-------------|-------------|----------------------------------|
| 1           | 51-313L-2   | Lid Assembly                     |
| 2           | 51-333-2    | Elbow Fitting                    |
| 3           | 51-334      | Lid Gasket                       |
| 4           | 51-329      | Splash Guard                     |
| 5           | 51-313-2    | Pressure Cup                     |
| R2 Includes | Part Number | Description                      |
| 6           | 51-324      | Check Valve Assembly With Tubing |
| 7           | 51-141      | Safety Pop Off                   |
| 8           | 52-5R2      | Full Regulator Assembly          |
| 9           | 51-505-2    | Barb Fitting                     |
| 10          | 53-550      | 1/4" Swivel Fitting              |
| 11          | 52-50       | 15# Gauge                        |